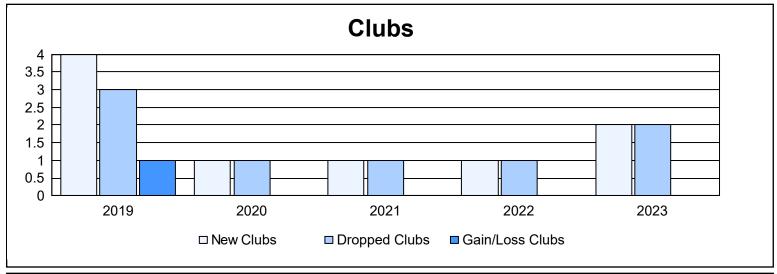

District 103IW As of June 2023 Cumulative

| Year      | New<br>Clubs | Dropped<br>Clubs | Gain/<br>Loss<br>Clubs | New<br>Members | Charter<br>Members | Reinstate<br>Members | Transfer<br>Members | Total<br>Member<br>Added | Total<br>Members<br>Dropped | Gain/<br>Loss<br>Members |
|-----------|--------------|------------------|------------------------|----------------|--------------------|----------------------|---------------------|--------------------------|-----------------------------|--------------------------|
| 2018-2019 | 4            | 3                | 1                      | 134            | 86                 | 9                    | 30                  | 259                      | 190                         | 69                       |
| 2019-2020 | 1            | 1                | 0                      | 64             | 22                 | 6                    | 20                  | 112                      | 185                         | -73                      |
| 2020-2021 | 1            | 1                | 0                      | 73             | 22                 | 7                    | 14                  | 116                      | 152                         | -36                      |
| 2021-2022 | 1            | 1                | 0                      | 93             | 23                 | 3                    | 17                  | 136                      | 187                         | -51                      |
| 2022-2023 | 2            | 2                | 0                      | 109            | 44                 | 9                    | 36                  | 198                      | 225                         | -27                      |
| Average   | 2            | 2                | 0                      | 95             | 39                 | 7                    | 23                  | 164                      | 188                         | -24                      |